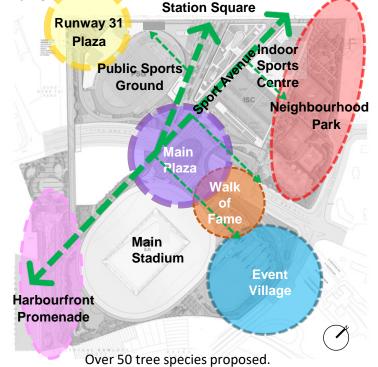

# **Master Landscape Plan**

### SPORTS PARK 啟德體育園

SPORTS AVENUE

1

FFL 6.0

FFL 5.35

FFL 6.0

01

AU TAK PATH

EASTERN PLAZA

STEPPED AMPHITHEATRE-

LIKE SOUTHERN TERRACES

ISC

FFL 15.19

FFL 15.35

PIER PLAZA

**NEIGHBOURHOOD PARK** 

EVENT VILLAGE

# **Neighbourhood Park**

- Attracting people to the park with interesting pathways, children's play area and sports courts

#### ΚΑΙΤΑΚ SPORTS PARK 啟德體育園

**Event Village**- Adjoining turf area for support of major events and/or open green asset for the community

# Adjacent Hotel Site Public Open Space (H/O POS Site)

Adjoining harbourfront promenade of the Sports Park to provide a dynamic & energetic place for public enjoyment WESTERN PASSAGEWAY ADJACENT HOTEL

KAITAK