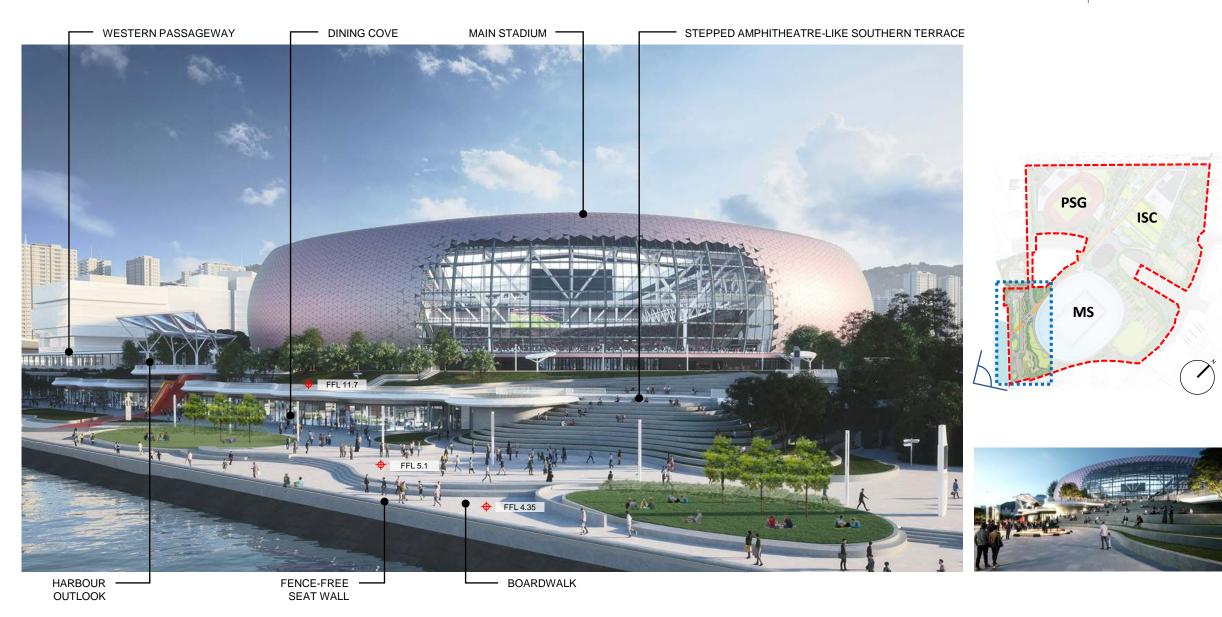

EASTERN PLAZA

STEPPED AMPHITHEATRE-

LIKE SOUTHERN TERRACES

ISC

FFL 15.19

FFL 15.35

PIER PLAZA

**NEIGHBOURHOOD PARK** 