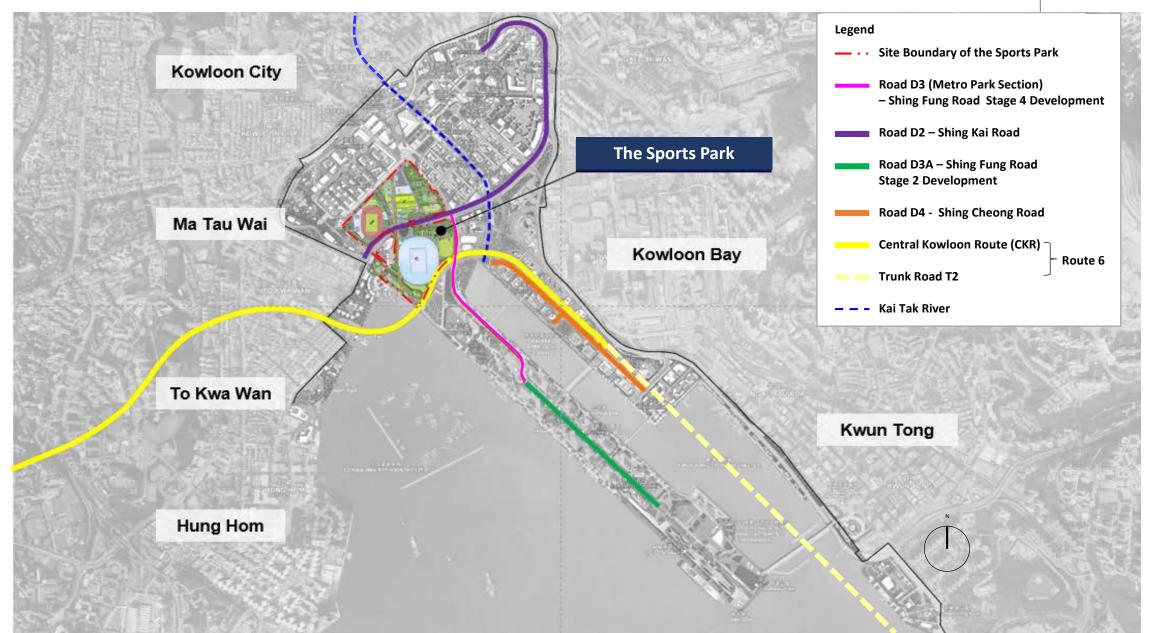

# **Site Location**

#### KAITAK SPORTSPARK 啟德體育園

# Site Location - Nearby Public Open Space and Major Circulation