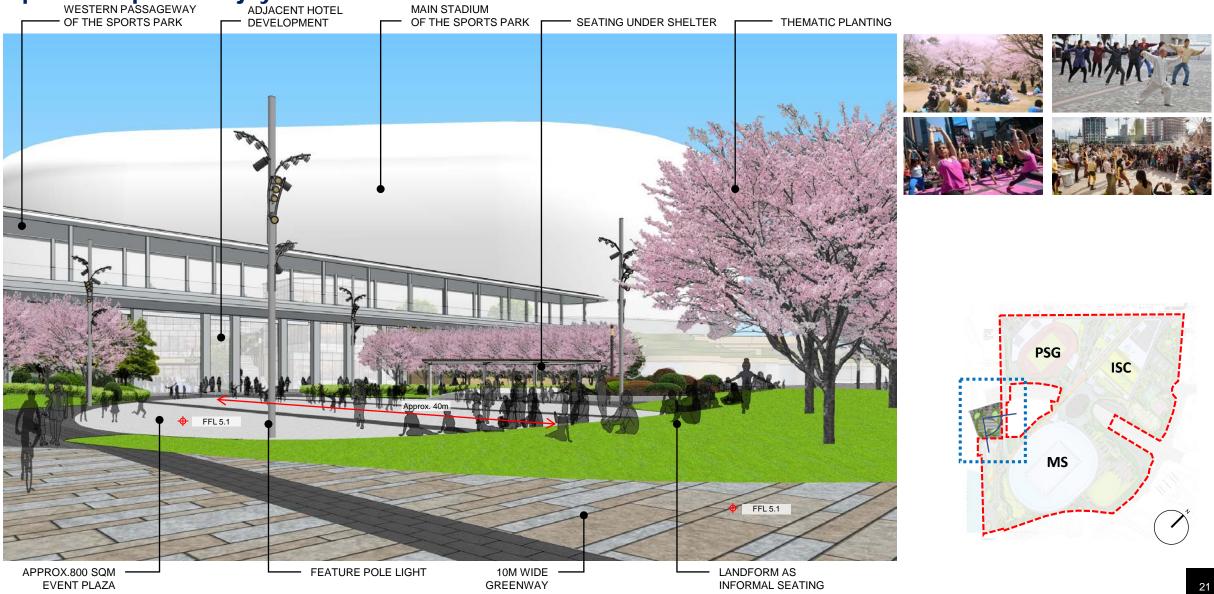

# Adjacent Hotel Site Public Open Space (H/O POS Site)

Adjoining harbourfront promenade of the Sports Park to provide a dynamic & energetic place for public enjoyment WESTERN PASSAGEWAY ADJACENT HOTEL

KAITAK