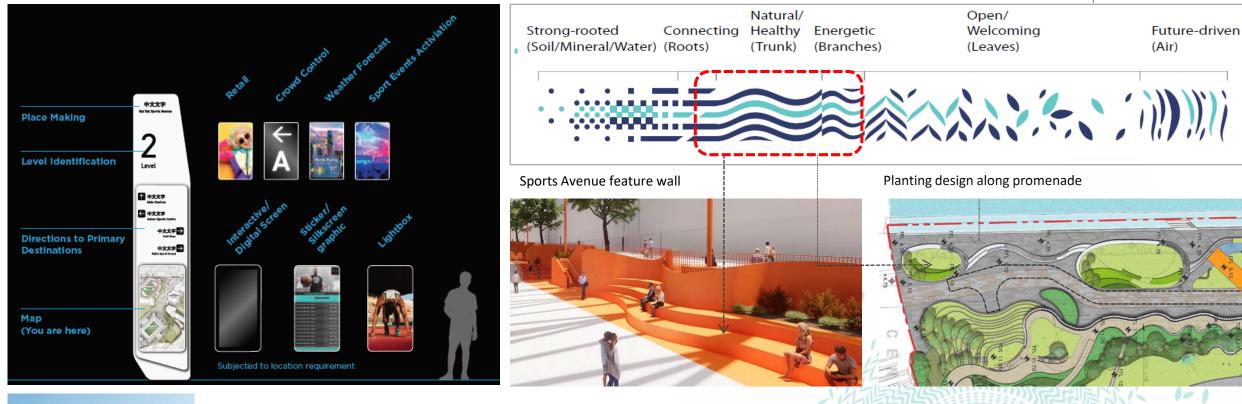

#### Wayfinding Signage

Special features:

- Interactive/ Digital Screen
- Crowd Control
- Weather Forecast

Adoption of CEDD Kai Tak Brand Identity Manual and Public Creative Guidelines in the Sports Park

Potential design features:

- Promenade and Planting design
- Sports Avenue feature wall

FIS

### Green Spine & Connectivity

- Sport Avenue to emphasize the "Axis of Connectivity" to all sport zones as "Green Spine" of planting design
- Strong Links between the hinterland and the harbourfront promenade

Sports Avenue

"Eternity Green" -

Bischofia javanica 秋楓

←→ Pier Plaza Walk

"Eternity Green"

*Ulmus parvifoli* 榆樹

←→ East/West Connections
"Boulevard" Terminalia mantaly小葉欖仁