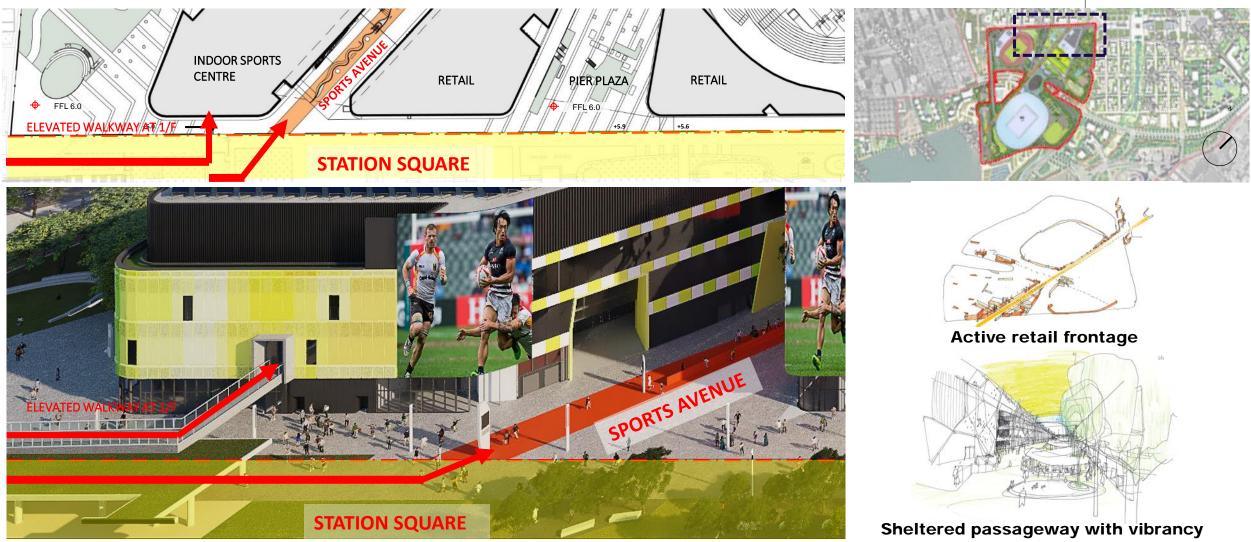

e the latest progress and design of the Sports Park
- 2. Suggestions and comments raised at the previous meeting on 15 January 2019
  - Connectivity & Accessibility ------
  - Water-Land Interface------
  - Vibrancy------
  - Greening & Sustainability
  - Cycling
  - Design
- 3. Adjacent Hotel Site Public Open Space (H/O POS Site)











# **Site Location**

#### KAITAK SPORTSPARK 啟德體育園



# Site Location - Nearby Public Open Space and Major Circulation



# **Planning Objectives and Design Principles**

KAITAK SPORTSPARK 啟德體育園



# **Connectivity & Accessibility** - The Hinterland to Harbourfront Promenade

KAITAK SPORTSPARK 啟德體育園



**\*OPENING DATE AFTER OPENING OF THE SPORTS PARK** 

#### KAITAK SPORTSPARK 啟德體育園

# Connectivity & Accessibility - The Sports Park and Station Square



#### Legend



## **Connectivity & Accessibility** - The Sports Park to Kai Tak Basecamp

# MS **EVENT VILLAGE** FFL 15.35 N + Road D3 (MPS) CENTRAL KOWLOON ROUTE ununun FFI 4 30 **METRO PARK** KAI TAK BASECAMP Signalised Crossing



KAITAK SPORTS PARK

啟德體育園

# **Connectivity & Accessibility**

## - The Sports Park to Hotel Public Open Space and Hotel Site



#### KAITAK SPORTSPARK 啟德體育園





- Connecting the heart of the Kai Tak neighbourhood to harbourfront promenade

**Sports Avenue** 

PSG ISC MS

#### KAITAK SPORTSPARK 啟德體育園



ΚΑΙΤΑΚ

# Harbourfront promenade - Place making for creating unique experiences and moments



#### ΚΑΙΤΑΚ SPORTS PARK 啟德體育園



ΚΑΙΤΑΚ SPORTS PARK 啟德體育園

Harbour Steps - Continuation of Sports Avenue and connection to the harbour





Plan View







# Harb