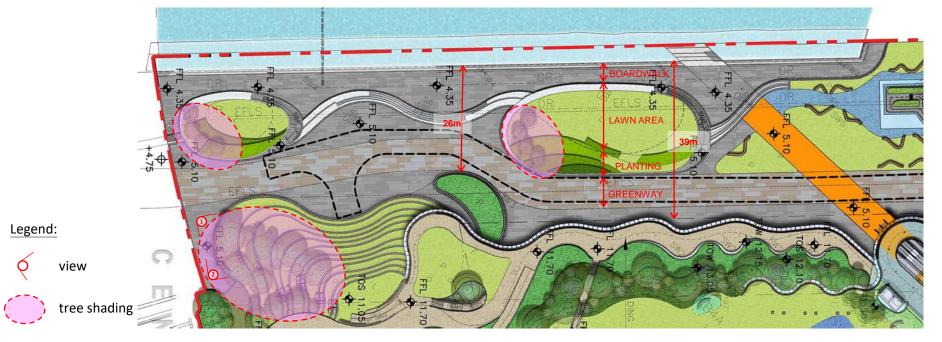

- The Sports Park to Kai Tak Basecamp

# MS **EVENT VILLAGE** FFL 15.35 N + Road D3 (MPS) CENTRAL KOWLOON ROUTE ununun FFI 4 30 **METRO PARK** KAI TAK BASECAMP Signalised Crossing



KAITAK SPORTS PARK

啟德體育園

# **Connectivity & Accessibility**

## - The Sports Park to Hotel Public Open Space and Hotel Site



#### KAITAK SPORTSPARK 啟德體育園





- Connecting the heart of the Kai Tak neighbourhood to harbourfront promenade

**Sports Avenue** 

PSG ISC MS

#### KAITAK SPORTSPARK 啟德體育園



ΚΑΙΤΑΚ

# Harbourfront promenade - Place making for creating unique experiences and moments



#### ΚΑΙΤΑΚ SPORTS PARK 啟德體育園



ΚΑΙΤΑΚ SPORTS PARK 啟德體育園

Harbour Steps - Continuation of Sports Avenue and connection to the harbour





Plan View







# Harbourfront promenade - tree shading



View 1

View 2





# Harbourfront promenade - potential temporary events



Island East Market



Discovery Bay Market



#### KAITAK SPORTS PARK 啟德體育園



# **Master Landscape Plan**

### SPORTS PARK 啟德體育園





SPORTS AVENUE

1

FFL 6.0

FFL 5.35

FFL 6.0

01

AU TAK PATH

EASTERN PLAZA

STEPPED AMPHITHEATRE-

LIKE SOUTHERN TERRACES

ISC

FFL 15.19

FFL 15.35

PIER PLAZA



**NEIGHBOURHOOD PARK** 



EVENT VILLAGE

# ΚΑΙΤΑΚ

# **Neighbourhood Park**

- Attracting people to the park with interesting pathways, children's play area and sports courts



#### ΚΑΙΤΑΚ SPORTS PARK 啟德體育園

**Event Village**- Adjoining turf area for support of major events and/or open green asset for the community



# Adjacent Hotel Site Public Open Space (H/O POS Site)

Adjoining harbourfront promenade of the Sports Park to provi