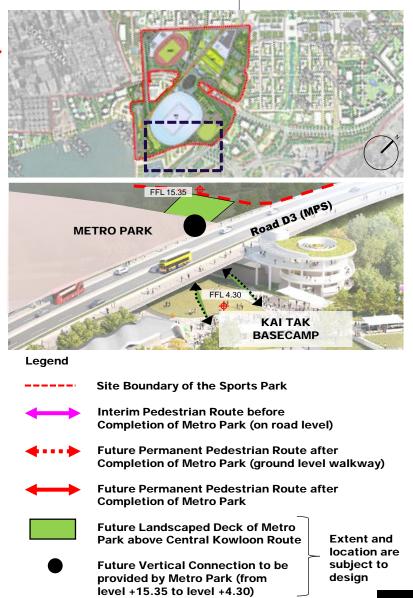

## **Connectivity & Accessibility** - The Sports Park to Kai Tak Basecamp

# MS **EVENT VILLAGE** FFL 15.35 N + Road D3 (MPS) CENTRAL KOWLOON ROUTE ununun FFI 4 30 **METRO PARK** KAI TAK BASECAMP Signalised Crossing

KAITAK SPORTS PARK

啟德體育園