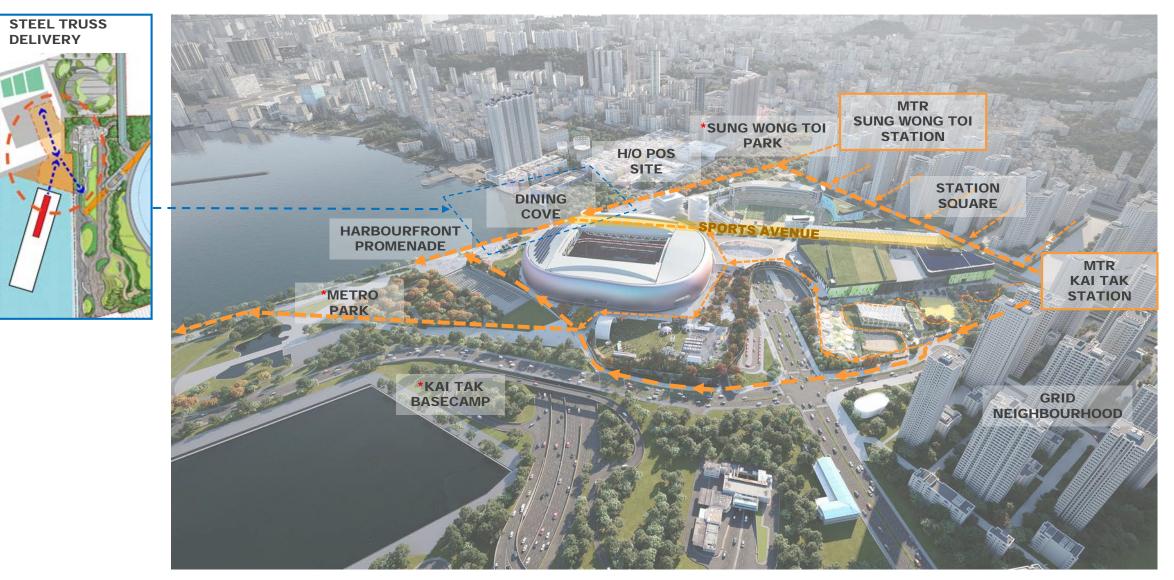

# Site Location - Nearby Public Open Space and Major Circulation

# **Connectivity & Accessibility** - The Hinterland to Harbourfront Promenade

KAITAK SPORTSPARK 啟德體育園

**\*OPENING DATE AFTER OPENING OF THE SPORTS PARK** 