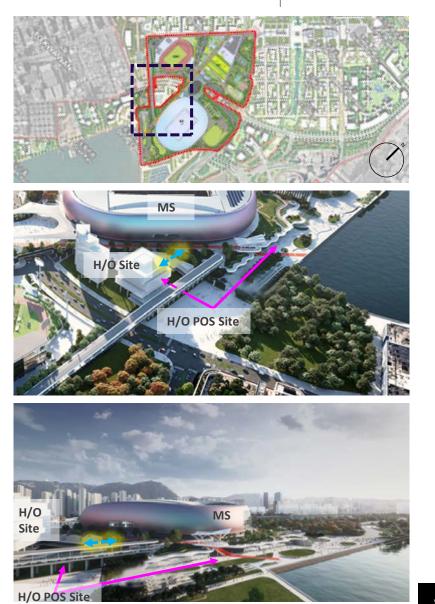

# **Connectivity & Accessibility**

## - The Sports Park to Hotel Public Open Space and Hotel Site

# Adjacent Hotel Site Public Open Space (H/O POS Site)

Adjoining harbourfront promenade of the Sports Park to provide a dynamic & energetic place for public enjoyment WESTERN PASSAGEWAY ADJACENT HOTEL

KAITAK