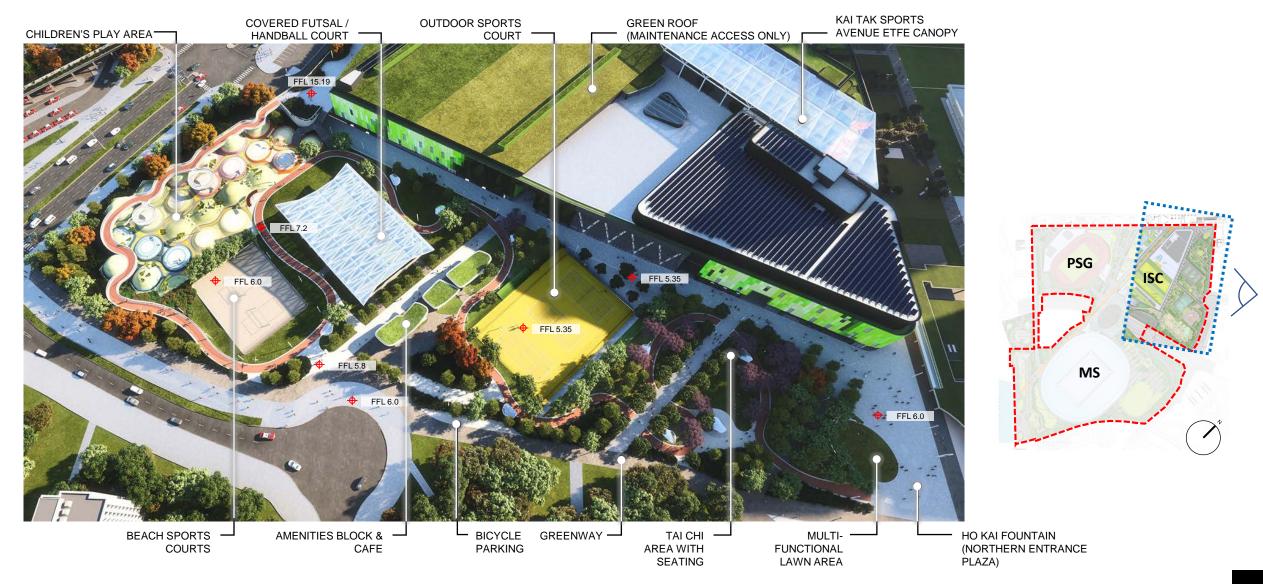

# **Master Landscape Plan**

### SPORTS PARK 啟德體育園

SPORTS AVENUE

1

FFL 6.0

FFL 5.35

FFL 6.0

01

AU TAK PATH

EASTERN PLAZA

STEPPED AMPHITHEATRE-

LIKE SOUTHERN TERRACES

ISC

FFL 15.19

FFL 15.35

PIER PLAZA

**NEIGHBOURHOOD PARK** 

EVENT VILLAGE

# **Neighbourhood Park**

- Attracting people to the park with interesting pathways, children's play area and sports courts

#### ΚΑΙΤΑΚ SPORTS PARK 啟德體育園

**Event Village**- Adjoining turf area for support of major events and/or open green asset for the community