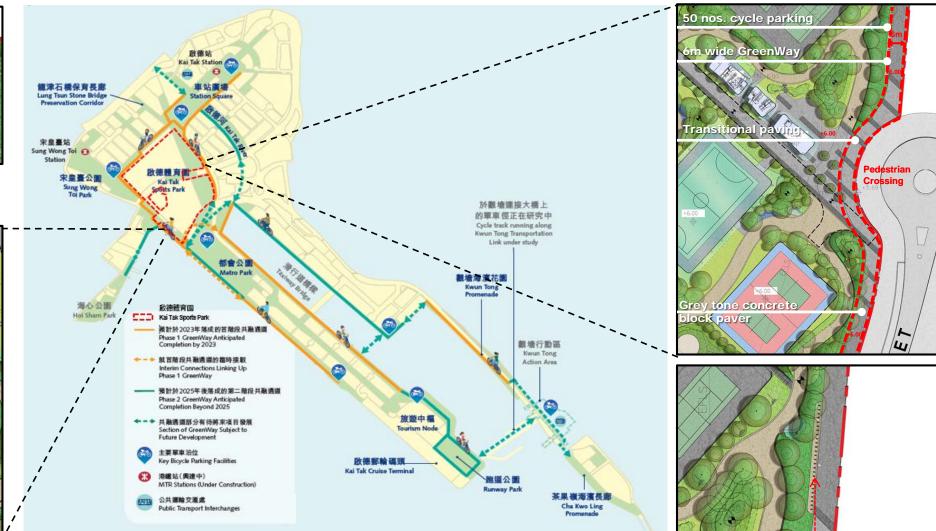

# **GreenWay Provisions**

#### KAITAK SPORTSPARK 啟德體育園

Blow up plan (50 nos. cycle parking at harbourfront promenade)

Source: Issue 33 of KAI TAK On the Move 08/2018 by CEDD

Blow up plan (50 nos. cycle parking at Neighbourhood Park)