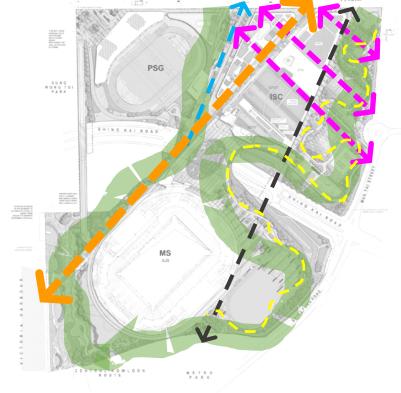

#### KAITAK SPORTSPARK 啟德體育園

- Connecting the heart of the Kai Tak neighbourhood to harbourfront promenade

**Sports Avenue** 

PSG ISC MS

### Green Spine & Connectivity

- Sport Avenue to emphasize the "Axis of Connectivity" to all sport zones as "Green Spine" of planting design
- Strong Links between the hinterland and the harbourfront promenade

Sports Avenue

"Eternity Green" -

Bischofia javanica 秋楓

←→ Pier Plaza Walk

"Eternity Green"

*Ulmus parvifoli* 榆樹

←→ East/West Connections
"Boulevard" Terminalia mantaly小葉欖仁