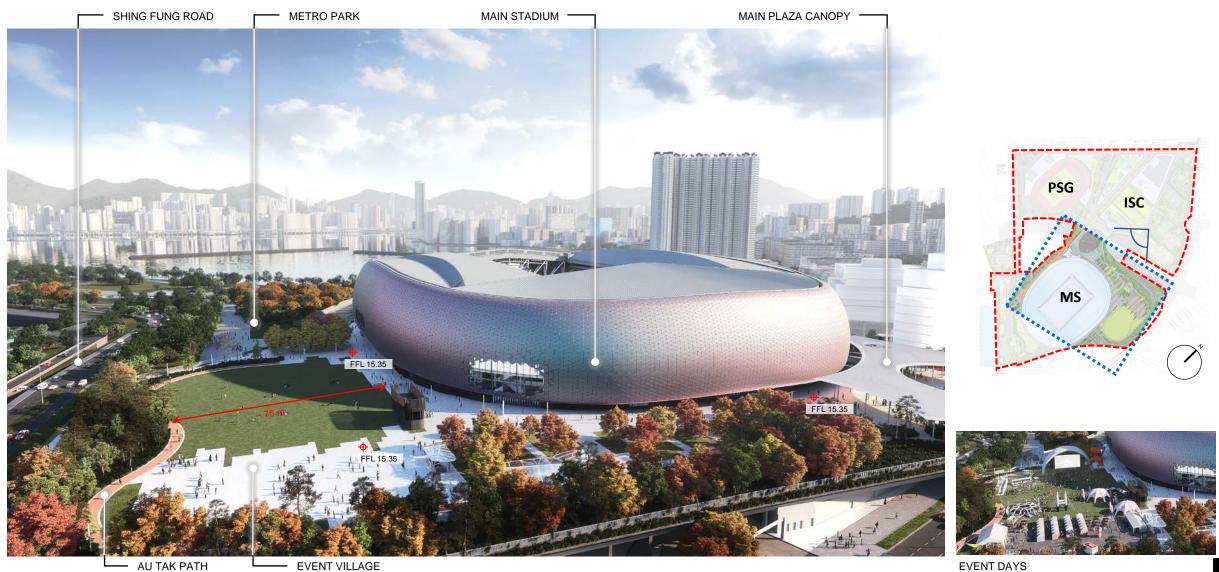

# MS **EVENT VILLAGE** FFL 15.35 N + Road D3 (MPS) CENTRAL KOWLOON ROUTE ununun FFI 4 30 **METRO PARK** KAI TAK BASECAMP Signalised Crossing

KAITAK SPORTS PARK

啟德體育園

# **Connectivity & Accessibility**

## - The Sports Park to Hotel Public Open Space and Hotel Site