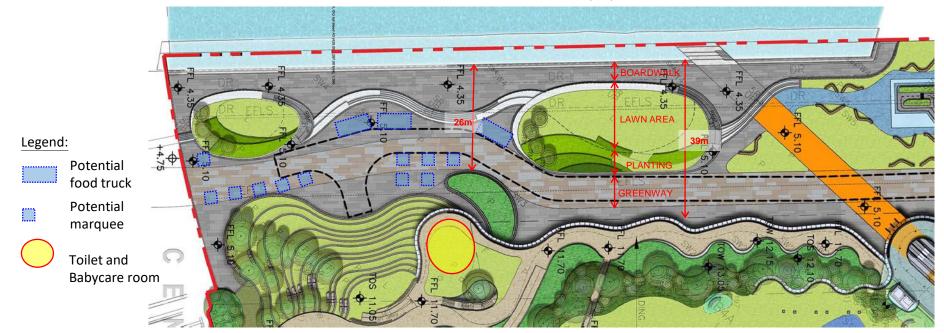

# **Master Landscape Plan**

### SPORTS PARK 啟德體育園

SPORTS AVENUE

1

FFL 6.0

FFL 5.35

FFL 6.0

01

AU TAK PATH

EASTERN PLAZA

STEPPED AMPHITHEATRE-

LIKE SOUTHERN TERRACES

ISC

FFL 15.19

FFL 15.35

PIER PLAZA

**NEIGHBOURHOOD PARK** 

EVENT VILLAGE